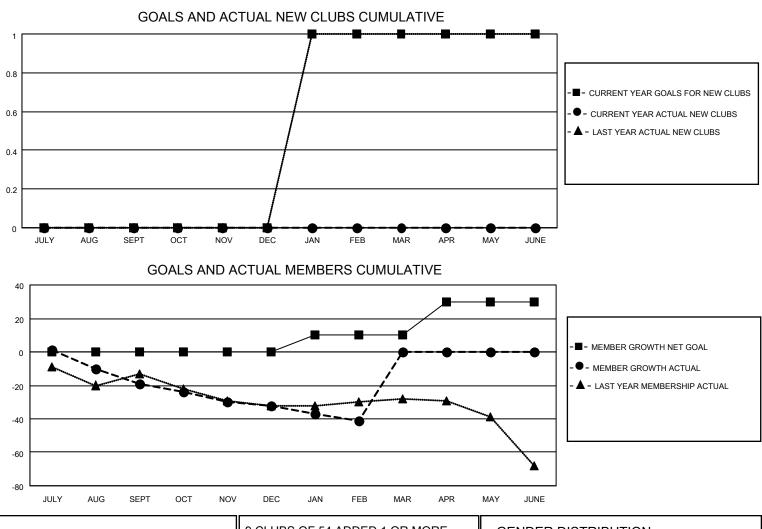

## LOCATION WEST VIRGINIA

District 29 L

Results as of: 2/28/2021

| Clubs                 |               |           |               | Members               |                           |                         |                                                    |  |
|-----------------------|---------------|-----------|---------------|-----------------------|---------------------------|-------------------------|----------------------------------------------------|--|
| RESULTS FOR 2020-2021 |               |           |               | RESULTS FOR 2020-2021 |                           |                         |                                                    |  |
| QUARTER               | NEW CLUB GOAL | NEW CLUBS | DROPPED CLUBS | QUARTER M             | IEMBER GROWTH NET<br>GOAL | MEMBER GROWTH<br>ACTUAL | DROPPED<br>MEMBERS ACTUAL<br>(including transfers) |  |
| JULY/AUG/SEPT         | 0             | 0         | 0             | JULY/AUG/SEPT         | г 0                       | 14                      | 29                                                 |  |
| OCT/NOV/DEC           | 0             | 0         | 0             | OCT/NOV/DEC           | 0                         | 36                      | 42                                                 |  |
| JAN/FEB/MAR           | 1             | 0         | 1             | JAN/FEB/MAR           | 10                        | 7                       | 16                                                 |  |
| APR/MAY/JUNE          | 0             | 0         | 0             | APR/MAY/JUNE          | 20                        | 0                       | 0                                                  |  |